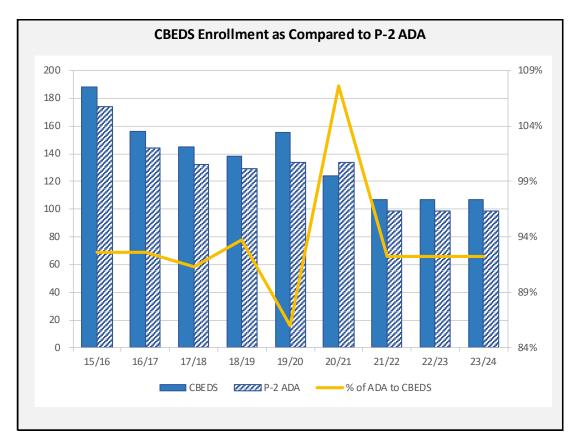

## **Enrollment and Average Daily Attendance (ADA)**

The district's historical and projected enrollment and attendance figures are presented in the chart below. The district has been experiencing declining enrollment since 2019-20, but that trend is not projected to continue in the multi-year projections. The district is projecting enrollment and ADA to remain flat in fiscal years 2021-22 through 2023-24.

Note: The graph reflects the hold harmless prior year ADA in 2020-21, which is causing an inflated percentage of ADA to enrollment for that year.