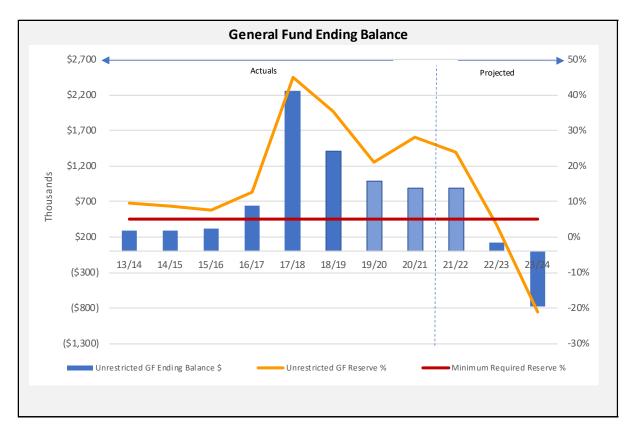

# **Unrestricted General Fund Ending Balance and Reserve Trend**

The following chart displays the district's ending fund balance and reserve status from fiscal year 2013-14 through the projection period. The transfers from other funds projected by the district in 2022-23 and 2023-24 have been removed from this chart to illustrate the structural deficit.

### Multi-Year Projections / Deficit Spending / Reserve for Economic Uncertainties

The Second Interim Report projects the following impacts to the unrestricted general fund:

- Projected unrestricted deficit/surplus spending
  - 2021-22 = Surplus \$ 2,300
  - o 2022-23 = Deficit <\$461,000>
  - o 2023-24 = Deficit <\$235,000>
- Projected unrestricted ending fund balance
  - o **2021-22 = \$886,000**
  - o **2022-23 = \$425,000**
  - o **2023-24 = \$190,000**

Bradley Johnson, Superintendent April 15, 2022 Page 2 of 5

- Transfers from other funds
  - o **2022-23 = \$300,000** 
    - o **2023-24 = \$675,000**

The state requires the district to maintain a reserve for economic uncertainties equal to 5% of expenditures. We have reviewed the district's assumptions for the multi-year projection and they appear to be reasonable. Based upon these assumptions, the district will meet the required reserve percentage. However, the district is relying on transfers from other funds to meet the minimum reserve requirement in 2022-23 and 2023-24. Without transfers, the district would need to implement budget reductions of \$62,460 in 2022-23 and \$970,014 in 2023-24 in order to meet the minimum reserve requirement. We encourage the district to make ongoing expenditure reductions to eliminate the structural deficit and maintain the minimum required reserve in future years.