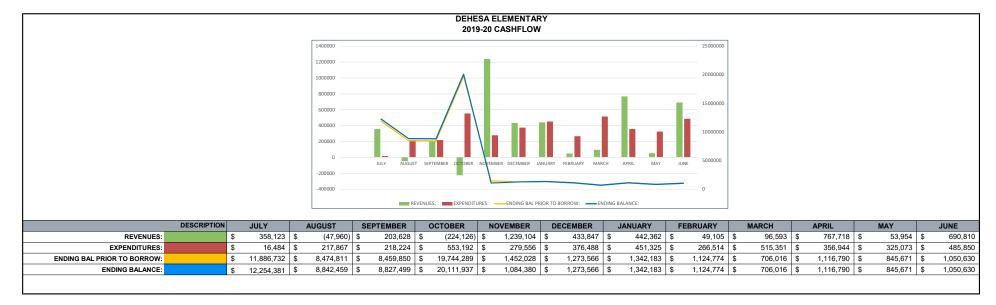

1.97%      | 0.89%      | 5.78%     | 1.35%      | 14.22%  | 4.43%   | 2.57%  | 3.37%  | 49.07%      |
| 3 01000_7.4 6000-6999 Capital                                       | 7.4     | -0.22% | 15.04%   | 0.00%       | 13.12%    | 0.00%      | 6.21%      | 1.91%     | 1.04%      | 0.00%   | 37.15%  | 0.64%  | 28.05% | 102.92%     |
| 0 01000_7.5 7200-7299 Pass Through Revenues (June Only)             | 7.5     | 0.00%  | 0.00%    | 0.00%       | 0.00%     | 0.00%      | 0.00%      | 0.00%     | 0.00%      | 0.00%   | 0.00%   | 0.00%  | 0.00%  | 0.00%       |
| 3 01000_7.6 7000-7998 Transfers Out, Other Uses & Outgo (Line 5.1 J | Jun 7.6 | 0.00%  | 1.00%    | 0.00%       | 0.50%     | 0.72%      | 0.31%      | 0.00%     | 0.00%      | 0.00%   | 32.52%  | 18.75% | 35.02% | 88.83%      |





|                | UPDA                   |                   | ACTUALS TO MONTH OF:                                                | LEAID            | BUSINESS UNIT          |                                         | S ADVISOR            |                      |                   |                      |                           |            |            |                           |                      |                     |                              |                          |
|----------------|------------------------|-------------------|---------------------------------------------------------------------|------------------|------------------------|-----------------------------------------|----------------------|----------------------|-------------------|-------------------