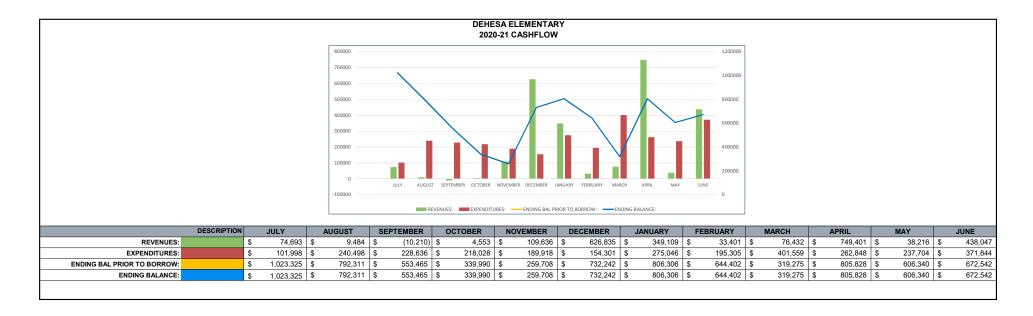

1.97%      | 0.89%      | 5.78%     | 1.35%      | 14.22%  | 4.43%   | 2.57%  | 3.37%  | 49.07%      |
| 3 01000_7.4 6000-6999 Capital                                       | 7.4     | -0.22% | 15.04%   | 0.00%       | 13.12%    | 0.00%      | 6.21%      | 1.91%     | 1.04%      | 0.00%   | 37.15%  | 0.64%  | 28.05% | 102.92%     |
| 0 01000_7.5 7200-7299 Pass Through Revenues (June Only)             | 7.5     | 0.00%  | 0.00%    | 0.00%       | 0.00%     | 0.00%      | 0.00%      | 0.00%     | 0.00%      | 0.00%   | 0.00%   | 0.00%  | 0.00%  | 0.00%       |
| 3 01000_7.6 7000-7998 Transfers Out, Other Uses & Outgo (Line 5.1 J | Jun 7.6 | 0.00%  | 1.00%    | 0.00%       | 0.50%     | 0.72%      | 0.31%      | 0.00%     | 0.00%      | 0.00%   | 32.52%  | 18.75% | 35.02% | 88.83%      |