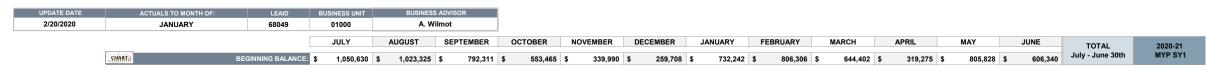

| 1.97%      | 0.89%      | 5.78%     | 1.35%      | 14.22%  | 4.43%   | 2.57%  | 3.37%  | 49.07%      |
| 3 01000_7.4 6000-6999 Capital                                       | 7.4     | -0.22% | 15.04%   | 0.00%       | 13.12%    | 0.00%      | 6.21%      | 1.91%     | 1.04%      | 0.00%   | 37.15%  | 0.64%  | 28.05% | 102.92%     |
| 0 01000_7.5 7200-7299 Pass Through Revenues (June Only)             | 7.5     | 0.00%  | 0.00%    | 0.00%       | 0.00%     | 0.00%      | 0.00%      | 0.00%     | 0.00%      | 0.00%   | 0.00%   | 0.00%  | 0.00%  | 0.00%       |
| 3 01000_7.6 7000-7998 Transfers Out, Other Uses & Outgo (Line 5.1 J | Jun 7.6 | 0.00%  | 1.00%    | 0.00%       | 0.50%     | 0.72%      | 0.31%      | 0.00%     | 0.00%      | 0.00%   | 32.52%  | 18.75% | 35.02% | 88.83%      |